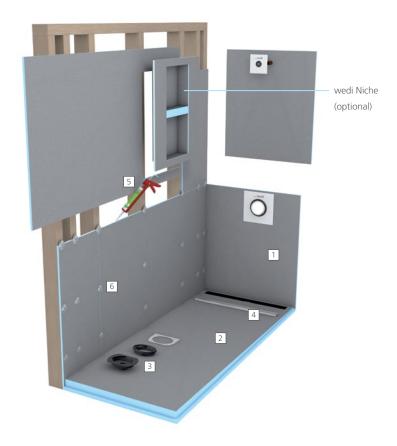

# How do you build the shower system?

wedi's pre-sloped shower base Riolito Neo features the ONLY fully sealed and factory integrated waterproof linear drain assembly available for customizable shower floor systems today. The integrated drain ensures your installation is not exposed to the risk commonly associated with bonding flange/taping installation-type single drain products. wedi Shower Bases are also available in square point drain models.

### wedi products

- 1 wedi Building Board
- 2 wedi Fundo Riolito Neo Shower Base
- 3 wedi Fundo Riolito Neo Drain Kit

- 4 wedi Fundo Riolito Neo Cover Plate
- 5 wedi 610 adhesive sealant
- 6 wedi Fastener Kit