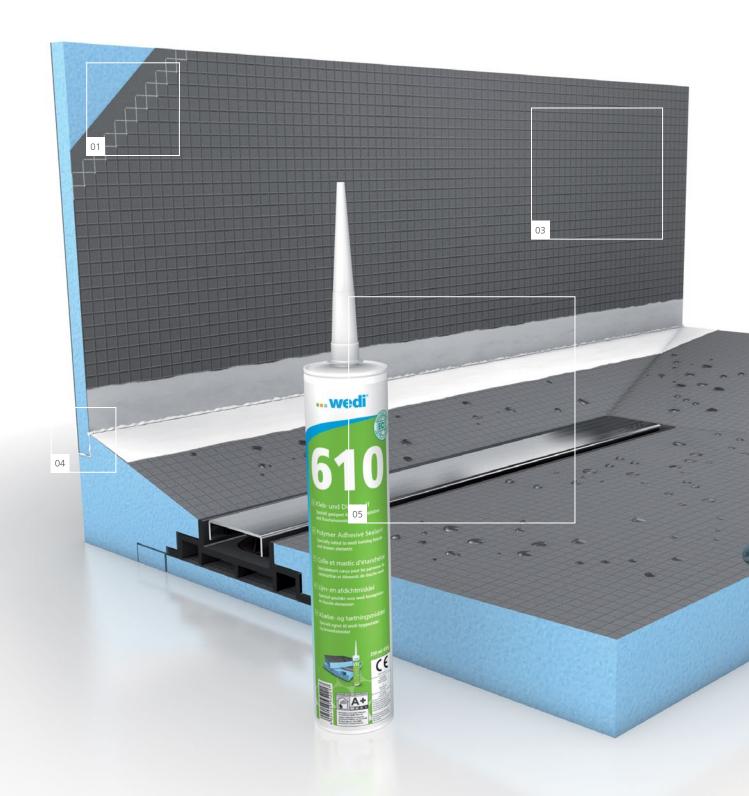

# How does the system work?

# How do you build the shower system?

wedi's pre-sloped shower base Riolito Neo features the ONLY fully sealed and factory integrated waterproof linear drain assembly available for customizable shower floor systems today. The integrated drain ensures your installation is not exposed to the risk commonly associated with bonding flange/taping installation-type single drain products. wedi Shower Bases are also available in square point drain models.

### wedi products

- 1 wedi Building Board
- 2 wedi Fundo Riolito Neo Shower Base
- 3 wedi Fundo Riolito Neo Drain Kit

- 4 wedi Fundo Riolito Neo Cover Plate
- 5 wedi 610 adhesive sealant
- 6 wedi Fastener Kit