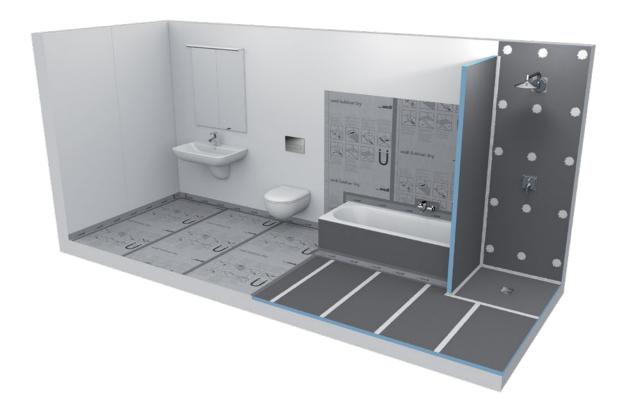

# What is the wedi Bathroom System?

### Part 1: Shower Bases

wedi Waterproof Shower Systems offer reliable, costefficient solutions for constructing 100 % waterproof showers which are mould-proof, pre-sloped and ready to tile.

### Part 2: Building Panels

wedi Building Panels are the ultimate versatile wet room tile backer board, and often used within the range of wedi shower systems as well as on walls, floors, countertops, and many more applications.

### Part 3: Prefabricated Modules

wedi Prefabricated Modules open up a whole new world of design possibilities for showers, wet areas, and baths. Options include: niches, seats, benches and hob designs.

### Part 4: Installation Accessories

wedi Installation Accessories & Tools offer additional products needed for the installation, and guarantee maximum safety, and easy handling.