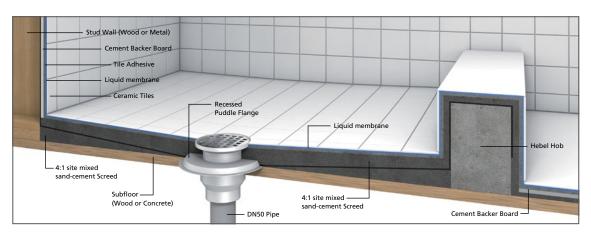

# How do you build the shower system?

wedi's pre-sloped shower base Riolito Neo features the ONLY fully sealed and factory integrated waterproof linear drain assembly available for customizable shower floor systems today. The integrated drain ensures your installation is not exposed to the risk commonly associated with bonding flange/taping installation-type single drain products. wedi Shower Bases are also available in square point drain models.

### wedi products

- 1 wedi Building Board
- 2 wedi Fundo Riolito Neo Shower Base
- 3 wedi Fundo Riolito Neo Drain Kit

- 4 wedi Fundo Riolito Neo Cover Plate
- 5 wedi 610 adhesive sealant
- 6 wedi Fastener Kit