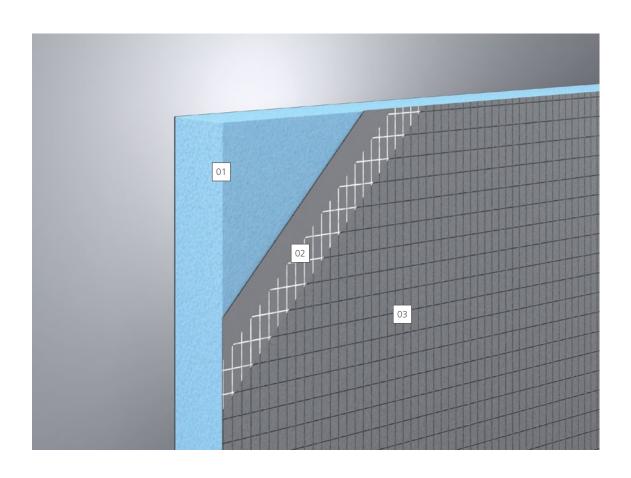

# What is wedi made of?

- All wedi foam products are made of the same high quality XPS foam core for consistency throughout the entire product line, which is 100 % waterproof, mold and mildew-proof, and HBCD (Hexabromocyclododecane) free.
- The grey cement resin coating provides a durable, flat surface for any tile and stone adhesive.

No delamination, no deterioration, no surprises.

 The fiberglass mesh reinforcement is embedded into the cementitious coating and provides strength and rigidity to support a lasting tile bond and backing.

# wedi – Only real with a blue core

- 01 wedi Building Boards' reinforced cement resin surface offers a superior bond surface to virtually any tile and stone or tile adhesive. No delamination, no surprises.
- 02 The blue XPS core is 100% waterproof and remains fully functional even after possible partial damage. Our XPS brand foam is specially engineered for 100% consistency of it's closed cell structure.
- wedi product surfaces include specially designed and manufactured fiberglass mesh, fully embedded in the coating. It won't break and it offers the wedi typical gritty structure for perfect tile adhesion.
- wedi Building Boards can be safely adhered and sealed in assemblies using wedi 610 adhesive sealant: strong reinforcement and internal strength, high adhesion and waterproofing qualities with virtually no build up as with conventional taping. As no other seal is necessary, craftsmen benefit from increased protection accompanied by a shorter surface preparation time before tiling starts.
- wedi Building products are CFC, HCFC, HFC free and instead CO2 is used as extrusion agent. This reduces wedi's Global Warming Impact (GWP) to 1. This compares to GWPs in the thousands, as is common with several HFC generation agents still used today particularly in products made in China. Another crucial benefit of wedi's brand foam is the safe fire behavior but without the use of bioaccummulative un-bonded flame retardants such as HBCD which are still widely used. Instead, bonded polymeric flame retardants (PFR) are used and meet international standards such as REACH and the UN's Stockholm Convention Protocols. wedi 610 adhesive sealant is Polyisocyanate and PVC free, and is a zero VOC sealant.