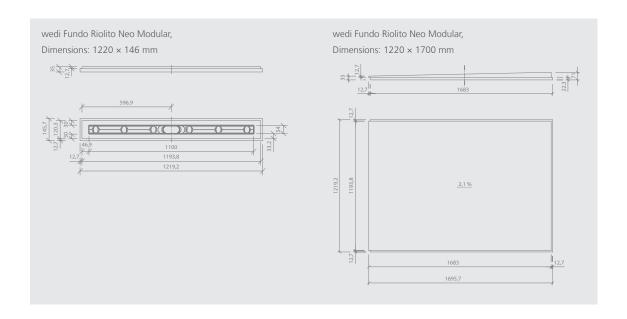

>073735519</sub>



1820 × 920 × 40 mm

# wedi Fundo Ligno Shower Bases



1020 × 1020 × 20 mm

1220 × 1220 × 20 mm

1524 × 1524 × 20 mm



1220 × 1020 × 20 mm

914 × 1524 × 20 mm <sub>073732016</sub>

1219 × 1524 × 20 mm

# wedi Fundo Riolito Neo Shower Bases



1220 × 1020 × 50 mm



1219 × 1524 × 65 mm



1524 × 914 × 50 mm

075100016

## 1828 × 1219 × 60 mm

## wedi Fundo Riolito Neo Modular



- 1 1220 × 146 mm
- 2 1220 × 1700 mm

## wedi Extension Panels



1200 × 600 × 50/60 mm <sub>073732050</sub>

608,6 × 1230,9 × 53/40 mm

317,5 × 1841,5 × 46,6/40 mm

1524 × 304,8 mm

## wedi Hobs

1200 × 50 × 60 mm

# wedi Fundo Primo Shower Bases



# wedi Fundo Primo Shower Bases



# wedi Fundo Ligno Shower Bases





# wedi Fundo Riolito Neo Shower Bases



# wedi Fundo Riolito Neo Modular



# wedi Extension Panels



# Where to find wedi products

- wedi products are available at distributors nationwide in all major Australian cities.
- Speak to your local representative to find your nearest distributor.





# How to get started with wedi

- Talk to your specialist subcontractor about using wedi on your next build.
- Contact your local wedi representative about pricing, warranties, and certification programs.
- Schedule one-on-one job-site install assistance for your installer with your wedi representative.



# Did you know?

Great quality installation results depend on not only having great products to use – the Know-How and Experience in how to use them is key too. We have trained a variety of installers around the country and now they fully know and appreciate what the