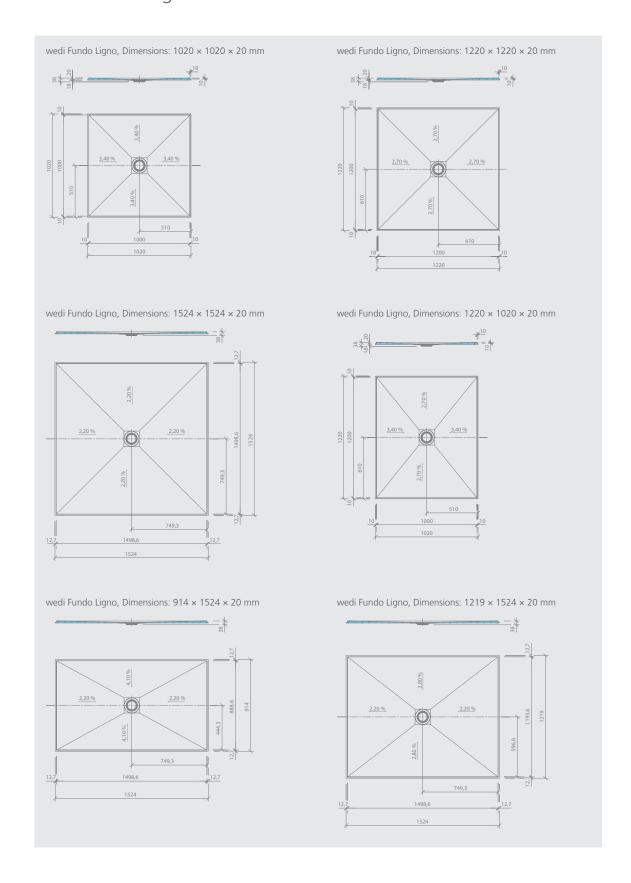

## Overview wedi Fundo Shower Bases

The wedi system includes a large number of shower elements that can be used in all wet areas. On the following pages you get a short and compact overview of the various wedi Fundo Shower Bases with point and linear drainage as well as detailed technical information on dimensions and slope situation in the form of technical drawings. This will enable you to plan precisely and you are always on the safe side.

# wedi Fundo Ligno Shower Bases

1020 × 1020 × 20 mm

1220 × 1220 × 20 mm

1524 × 1524 × 20 mm

1220 × 1020 × 20 mm

914 × 1524 × 20 mm <sub>073732016</sub>

1219 × 1524 × 20 mm