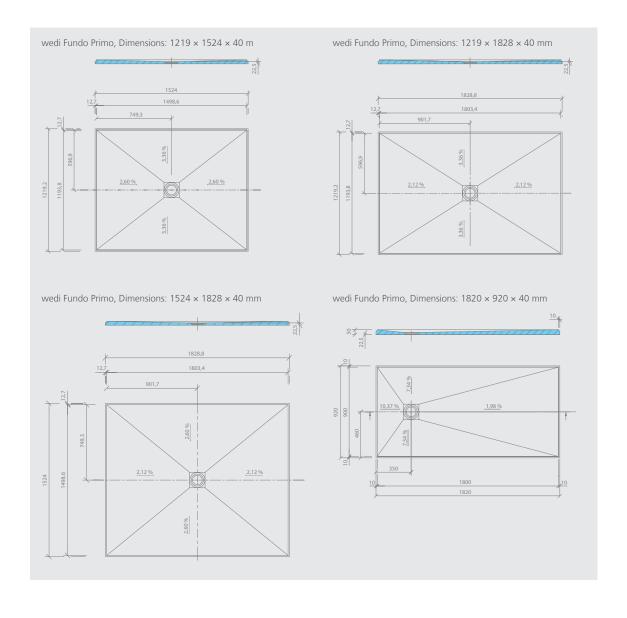

## Overview wedi Fundo Shower Bases

The wedi system includes a large number of shower elements that can be used in all wet areas. On the following pages you get a short and compact overview of the various wedi Fundo Shower Bases with point and linear drainage as well as detailed technical information on dimensions and slope situation in the form of technical drawings. This will enable you to plan precisely and you are always on the safe side.

## wedi Fundo Primo Shower Bases

1020 × 1020 × 40 mm

1220 × 1220 × 40 mm

1524 × 1524 × 40 mm

1220 × 1020 × 40 mm

914 × 1524 × 40 mm

914 × 1828 × 40 mm

1219 × 1524 × 40 mm <sub>073735509</sub>

1219 × 1828 × 40 mm <sub>073735508</sub>

1524 × 1828 × 40 mm <sub>073735519</sub>

1820 × 920 × 40 mm