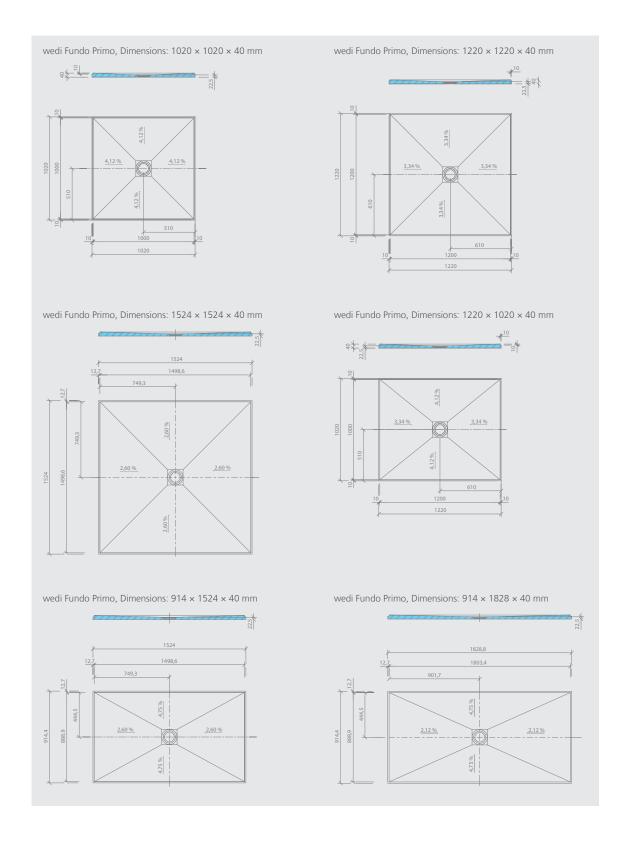

## Overview wedi Fundo Shower Bases

The wedi system includes a large number of shower elements that can be used in all wet areas. On the following pages you get a short and compact overview of the various wedi Fundo Shower Bases with point and linear drainage as well as detailed technical information on dimensions and slope situation in the form of technical drawings. This will enable you to plan precisely and you are always on the safe side.

## wedi Fundo Primo Shower Bases

1020 × 1020 × 40 mm

1220 × 1220 × 40 mm

1524 × 1524 × 40 mm

1220 × 1020 × 40 mm

914 × 1524 × 40 mm

914 × 1828 × 40 mm

1219 × 1524 × 40 mm <sub>073735509</sub>

1219 × 1828 × 40 mm <sub>073735508</sub>

1524 × 1828 × 40 mm <sub>073735519</sub>

1820 × 920 × 40 mm