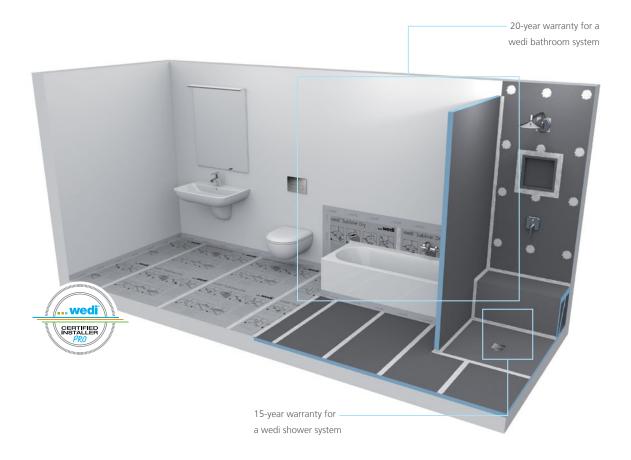

# wedi Warranty

wedi provides a unique, strong and very comprehensive 10-Year General Warranty that addresses true risks and damages that may originate from a defective product. In addition to our standard 10-Year General Warranty, wedi offers an extended 15 or 20-Year Warranty available to cover projects registered by wedi PRO certified installers.

Find details on wedi's warranty programs by simply asking your local sales representative.

- wedi's performance shower systems, unprecedented warranty coverage and service combine for wedi installers
- Sign up for wedi PRO certification classes and enjoy wedi's 15 or 20-year full package warranty options