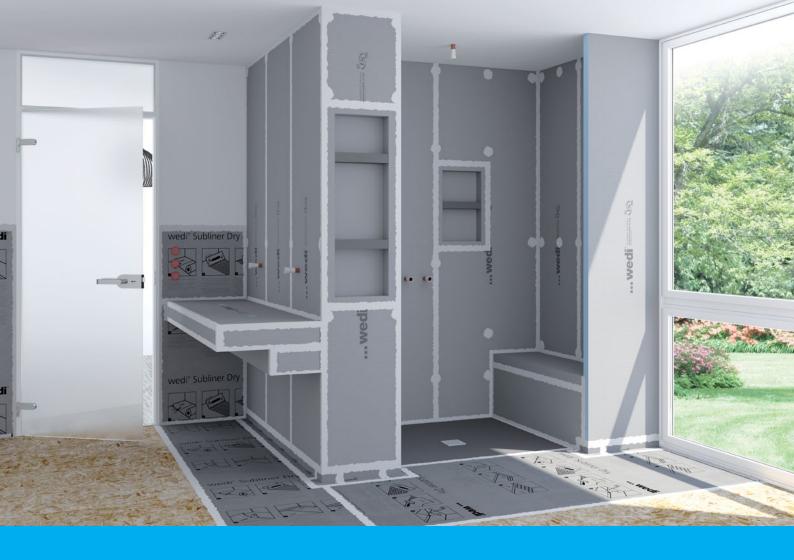

# What is the wedi Bathroom System?

### Part 1: Shower Bases

wedi Waterproof Shower Systems offer reliable, costefficient solutions for constructing 100 % waterproof showers which are mould-proof, pre-sloped and ready to tile.

### Part 2: Building Panels

wedi Building Panels are the ultimate versatile wet room tile backer board, and often used within the range of wedi shower systems as well as on walls, floors, countertops, and many more applications.

### Part 3: Prefabricated Modules

wedi Prefabricated Modules open up a whole new world of design possibilities for showers, wet areas, and baths. Options include: niches, seats, benches and hob designs.

### Part 4: Installation Accessories

wedi Installation Accessories & Tools offer additional products needed for the installation, and guarantee maximum safety, and easy handling.