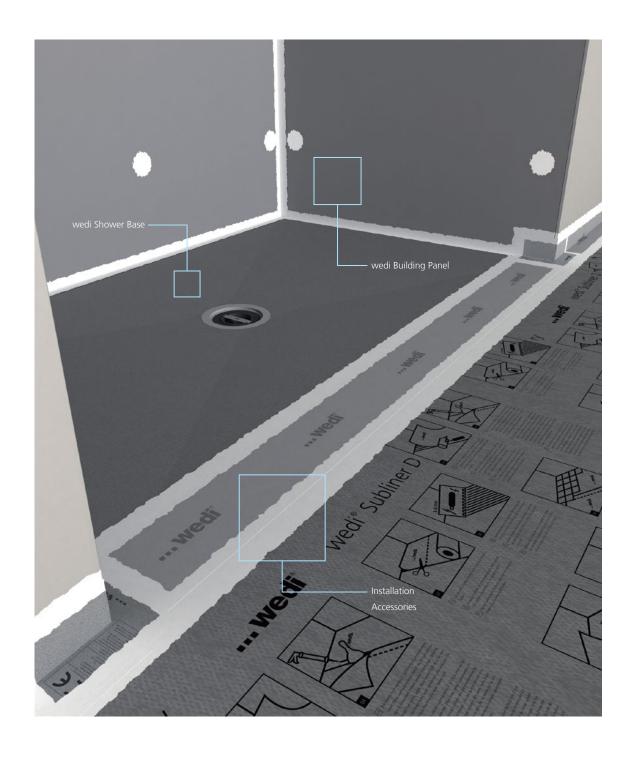

### Part 1: Shower Bases

wedi Waterproof Shower Systems offer reliable, costefficient solutions for constructing 100 % waterproof showers which are mould-proof, pre-sloped and ready to tile.

### Part 2: Building Panels

wedi Building Panels are the ultimate versatile wet room tile backer board, and often used within the range of wedi shower systems as well as on walls, floors, countertops, and many more applications.

### Part 4: Installation Accessories

wedi Installation Accessories & Tools offer additional products needed for the installation, and guarantee maximum safety, and easy handling.