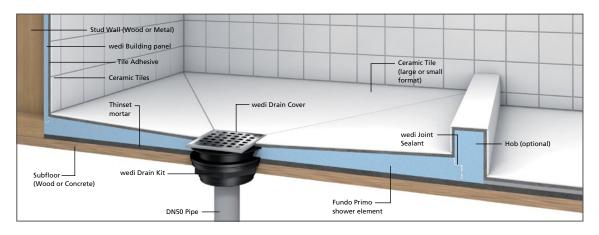

### Part 1: Shower Bases

wedi Waterproof Shower Systems offer reliable, costefficient solutions for constructing 100 % waterproof showers which are mould-proof, pre-sloped and ready to tile.

# How do you build the shower system?

wedi's pre-sloped shower base Riolito Neo features the ONLY fully sealed and factory integrated waterproof linear drain assembly available for customizable shower floor systems today. The integrated drain ensures your installation is not exposed to the risk commonly associated with bonding flange/taping installation-type single drain products. wedi Shower Bases are also available in square point drain models.

### wedi products

- 1 wedi Building Board
- 2 wedi Fundo Riolito Neo Shower Base
- 3 wedi Fundo Riolito Neo Drain Kit

- 4 wedi Fundo Riolito Neo Cover Plate
- 5 wedi 610 adhesive sealant
- 6 wedi Fastener Kit