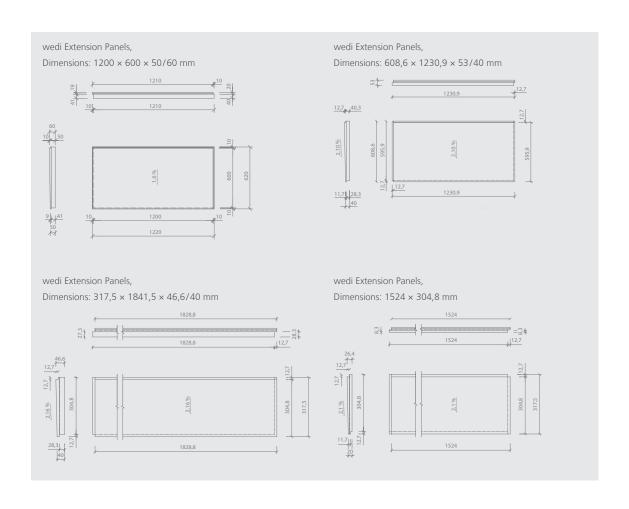

## wedi Extension Panels

1200 × 600 × 50/60 mm <sub>073732050</sub>

608,6 × 1230,9 × 53/40 mm

317,5 × 1841,5 × 46,6/40 mm

1524 × 304,8 mm