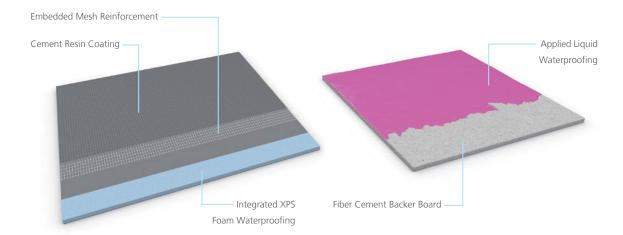

# What is wedi made of?

- All wedi foam products are made of the same high quality XPS foam core for consistency throughout the entire product line, which is 100 % waterproof, mold and mildew-proof, and HBCD (Hexabromocyclododecane) free.
- The grey cement resin coating provides a durable, flat surface for any tile and stone adhesive.

No delamination, no deterioration, no surprises.

 The fiberglass mesh reinforcement is embedded into the cementitious coating and provides strength and rigidity to support a lasting tile bond and backing.

# wedi – Only real with a blue core

- 01 wedi Building Boards' reinforced cement resin surface offers a superior bond surface to virtually any tile and stone or tile adhesive. No delamination, no surprises.
- 02 The blue XPS core is 100% waterproof and remains fully functional even after possible partial damage. Our XPS brand foam is specially engineered for 100% consistency of it's closed cell structure.
- wedi product surfaces include specially designed and manufactured fiberglass mesh, fully embedded in the coating. It won't break and it offers the wedi typical gritty structure for perfect tile adhesion.
- wedi Building Boards can be safely adhered and sealed in assemblies using wedi 610 adhesive sealant: strong reinforcement and internal strength, high adhesion and waterproofing qualities with virtually no build up as with conventional taping. As no other seal is necessary, craftsmen benefit from increased protection accompanied by a shorter surface preparation time before tiling starts.
- wedi Building products are CFC, HCFC, HFC free and instead CO2 is used as extrusion agent. This reduces wedi's Global Warming Impact (GWP) to 1. This compares to GWPs in the thousands, as is common with several HFC generation agents still used today particularly in products made in China. Another crucial benefit of wedi's brand foam is the safe fire behavior but without the use of bioaccummulative un-bonded flame retardants such as HBCD which are still widely used. Instead, bonded polymeric flame retardants (PFR) are used and meet international standards such as REACH and the UN's Stockholm Convention Protocols. wedi 610 adhesive sealant is Polyisocyanate and PVC free, and is a zero VOC sealant.

### wedi Building Boards

- Ready to tile out of the box, so it can be assembled on-site with ease.
- Lightweight and easy to cut.
- Does not release toxic silica dust when cutting.
- wedi products have internal engineered waterproofing.
- Seams are adhered and sealed with only the use of wedi Joint Sealant.
- CodeMark certified.

### Fiber Cement Board

- Requires additional waterproofing and seam reinforcement before it is ready to tile.
- Is heavy and difficult to cut.
- Provides a food source for both mould and mildew and contains silica dust.
- Requires additional waterproofing membranes.
- All seams require a messy and labour intensive process of a base coat and tape.
- Requires over 24 hours of drying time before tile installation is possible.