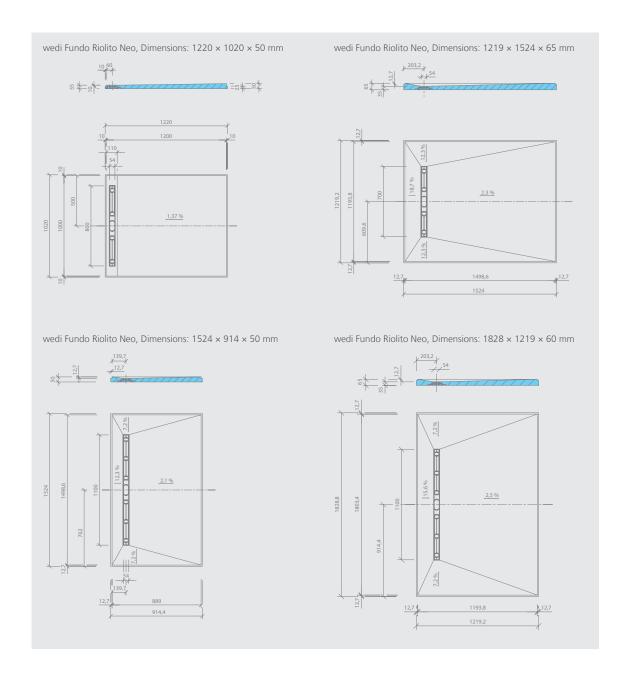

# wedi Fundo Riolito Neo Shower Bases

1220 × 1020 × 50 mm

1219 × 1524 × 65 mm

1524 × 914 × 50 mm

075100016