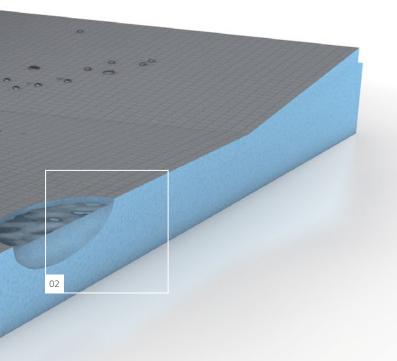

# wedi – Only real with a blue core

- 01 wedi Building Boards' reinforced cement resin surface offers a superior bond surface to virtually any tile and stone or tile adhesive. No delamination, no surprises.
- 02 The blue XPS core is 100% waterproof and remains fully functional even after possible partial damage. Our XPS brand foam is specially engineered for 100% consistency of it's closed cell structure.
- wedi product surfaces include specially designed and manufactured fiberglass mesh, fully embedded in the coating. It won't break and it offers the wedi typical gritty structure for perfect tile adhesion.
- wedi Building Boards can be safely adhered and sealed in assemblies using wedi 610 adhesive sealant: strong reinforcement and internal strength, high adhesion and waterproofing qualities with virtually no build up as with conventional taping. As no other seal is necessary, craftsmen benefit from increased protection accompanied by a shorter surface preparation time before tiling starts.
- wedi Building products are CFC, HCFC, HFC free and instead CO2 is used as extrusion agent. This reduces wedi's Global Warming Impact (GWP) to 1. This compares to GWPs in the thousands, as is common with several HFC generation agents still used today particularly in products made in China. Another crucial benefit of wedi's brand foam is the safe fire behavior but without the use of bioaccummulative un-bonded flame retardants such as HBCD which are still widely used. Instead, bonded polymeric flame retardants (PFR) are used and meet international standards such as REACH and the UN's Stockholm Convention Protocols. wedi 610 adhesive sealant is Polyisocyanate and PVC free, and is a zero VOC sealant.